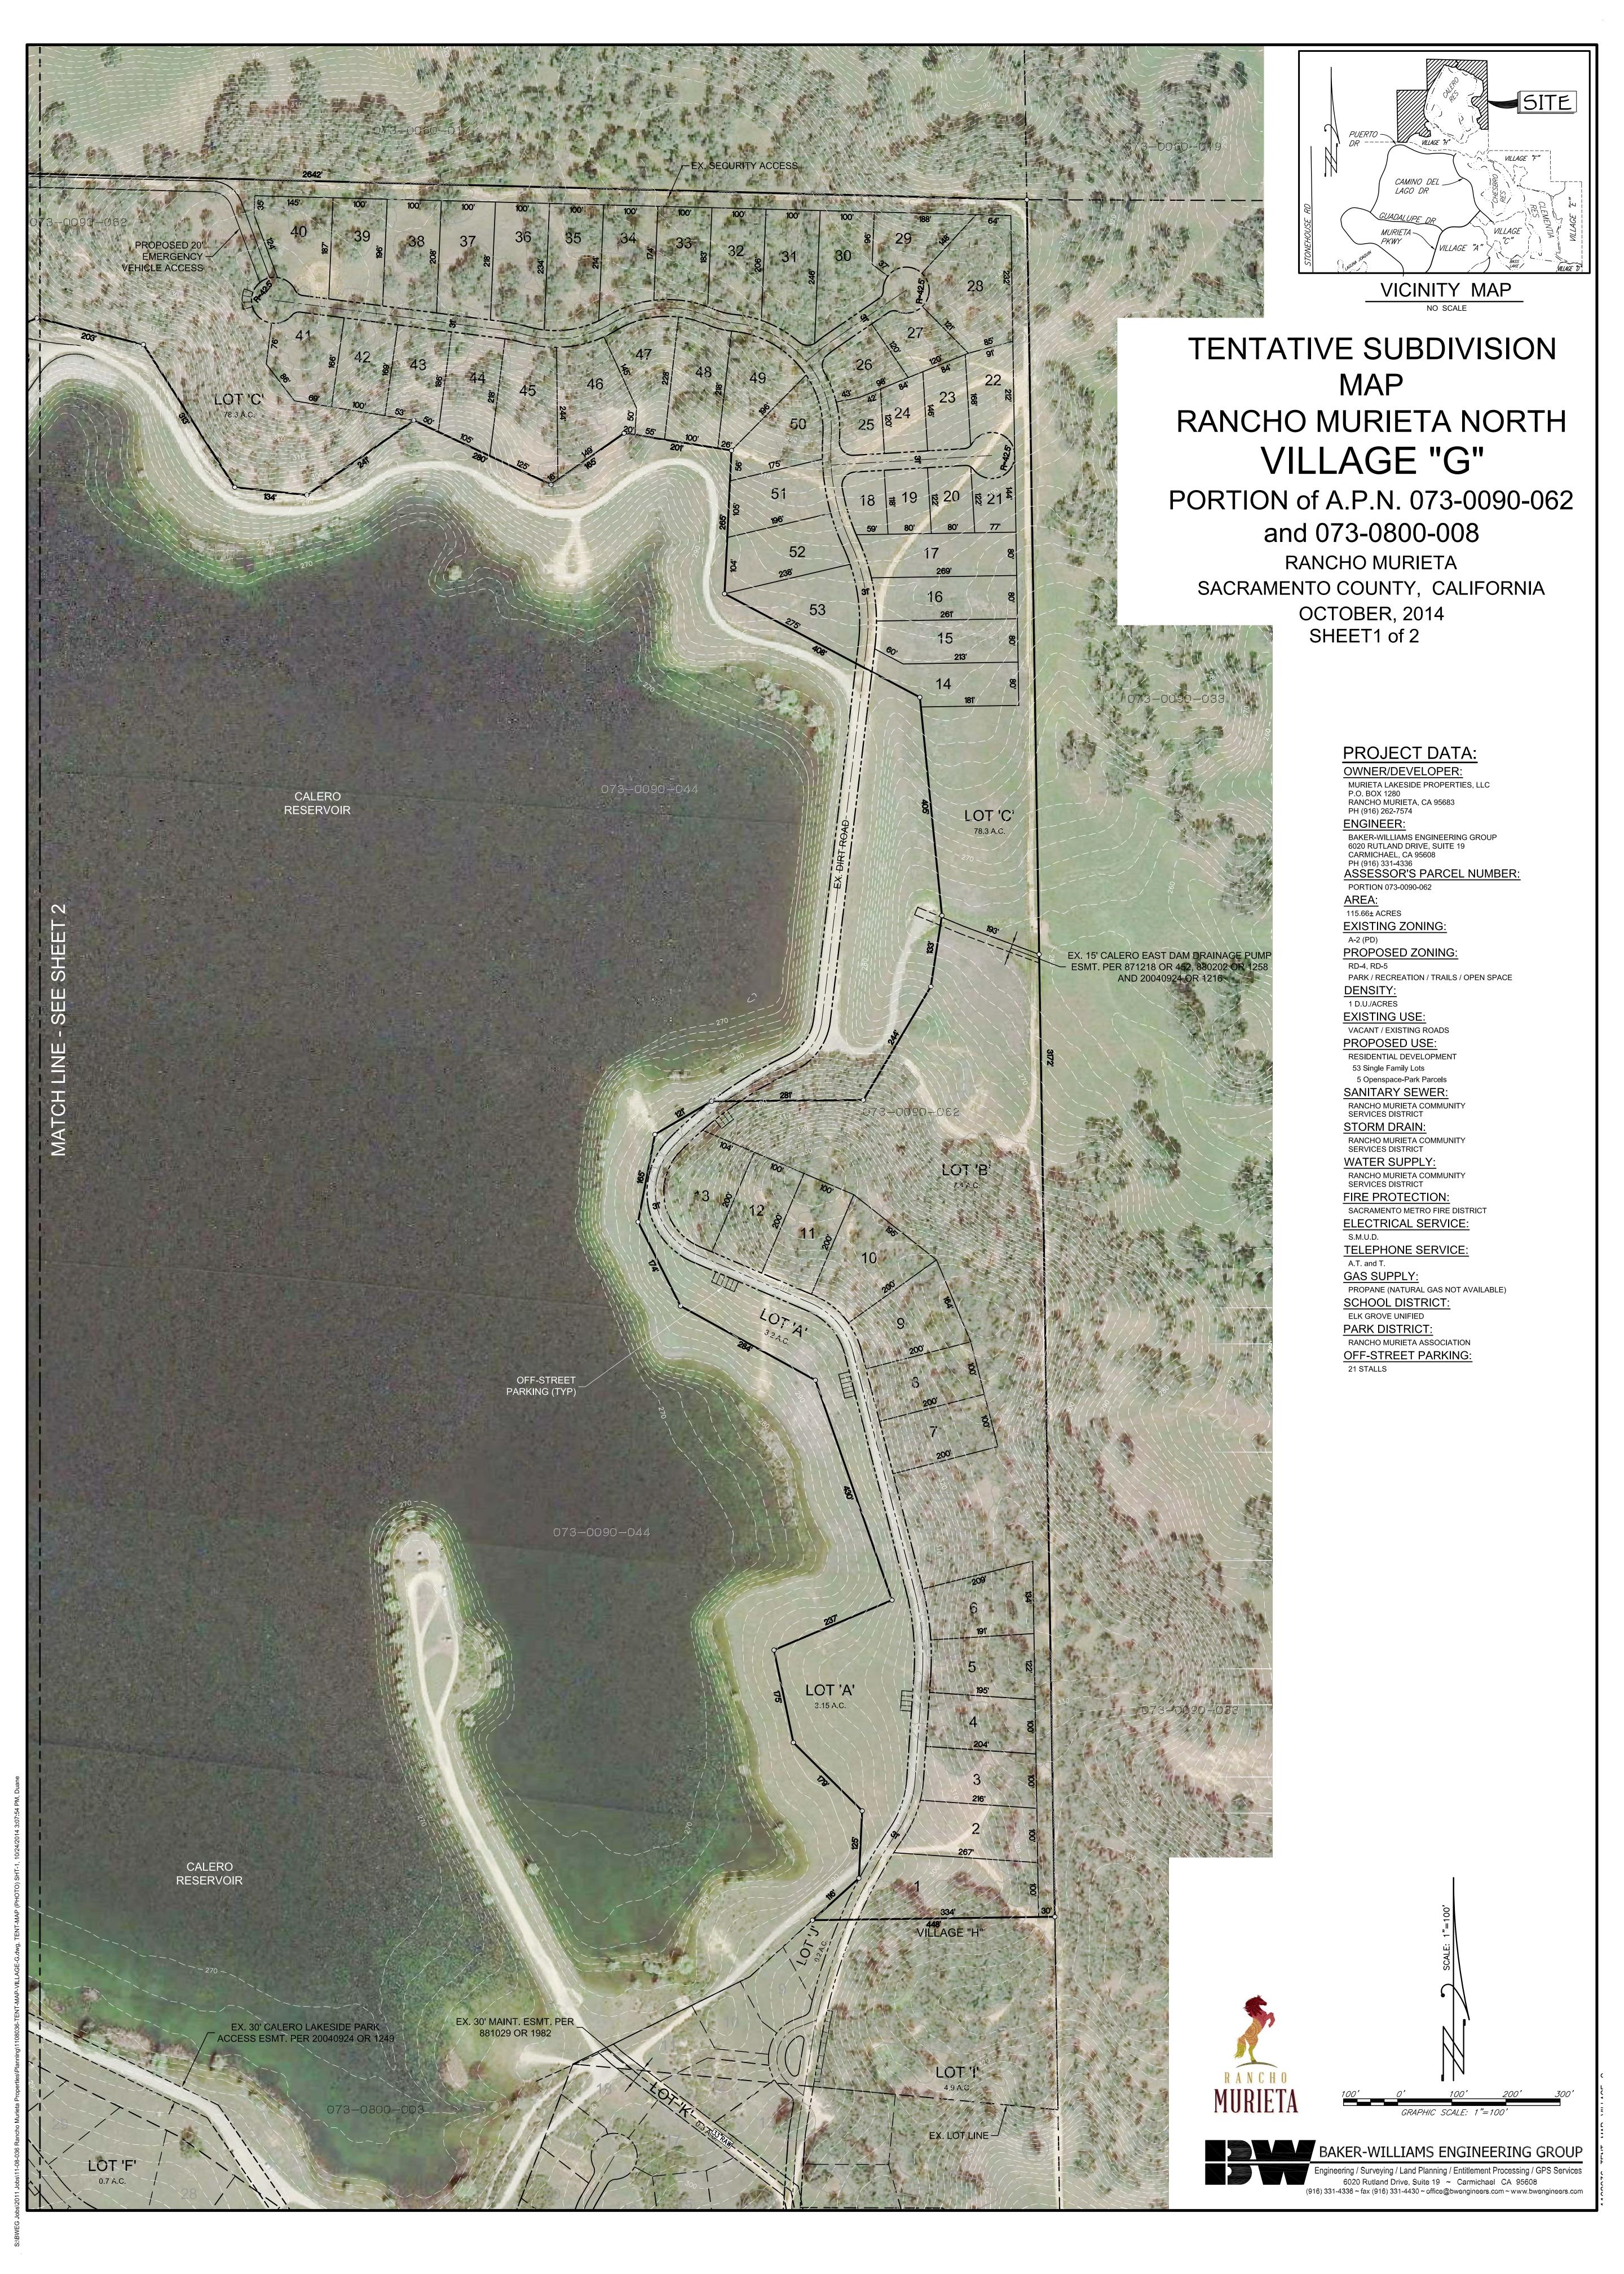

VICINITY MAP

## **TENTATIVE SUBDIVISION**

### MAP VILLAGE "C"

A.P.N. 073-0800-009 RANCHO MURIETA SACRAMENTO COUNTY, CALIFORNIA

OCTOBER, 2014

### PROJECT DATA:

OWNER/DEVELOPER:

BAKER-MILLIAMS ENGINEERING GROUP 6020 RUTLAND DRIVE, SUITE 19 CARMICHAEL CA 95608 PH (916) 331-4336 ASSESSOR'S PARCEL NUMBER: 073-0800-073

073-0800-009 <u>AREA:</u> 63.29± ACRES <u>EXISTING ZONING:</u>

EAST ING ZONING:
A-2 (PD)
PROPOSED ZONING:
RD4, RD5
PARK/RECREATION/TRALS/C
DENSITY:
2 DUJACRES
EXISTING USE:
VACANT / EXISTING ROADS
PROPOSED USE:
RESIDENTIAL DEVELOPMENT

### SANITARY SEWER:

STORM DRAIN:

RANCHO MURIETA COMMUNI SERVICES DISTRICT

WATER SUPPLY:
RANCHO MURIETA COMMUNI SERVICES DISTRICT

FIRE PROTECTION:
SACRAMENTO METRO FIRE DE

FIRE PROTECTION:
SACRAMENTO METRO FIRE DISTRICE
ELECTRICAL SERVICE:
S.M.J.D.
TELEPHONE SERVICE:
A.T. and T.
GAS SUPPLY:
PROPANE (NATURAL GAS NOT AVAIL
SCHOOL DISTRICT:
ELK GROVE UNIFIED
PARK DISTRICT:
RANCHO MUNIETA ASSOCIATION
OFF-STREET-PARKING:
63 STALLS