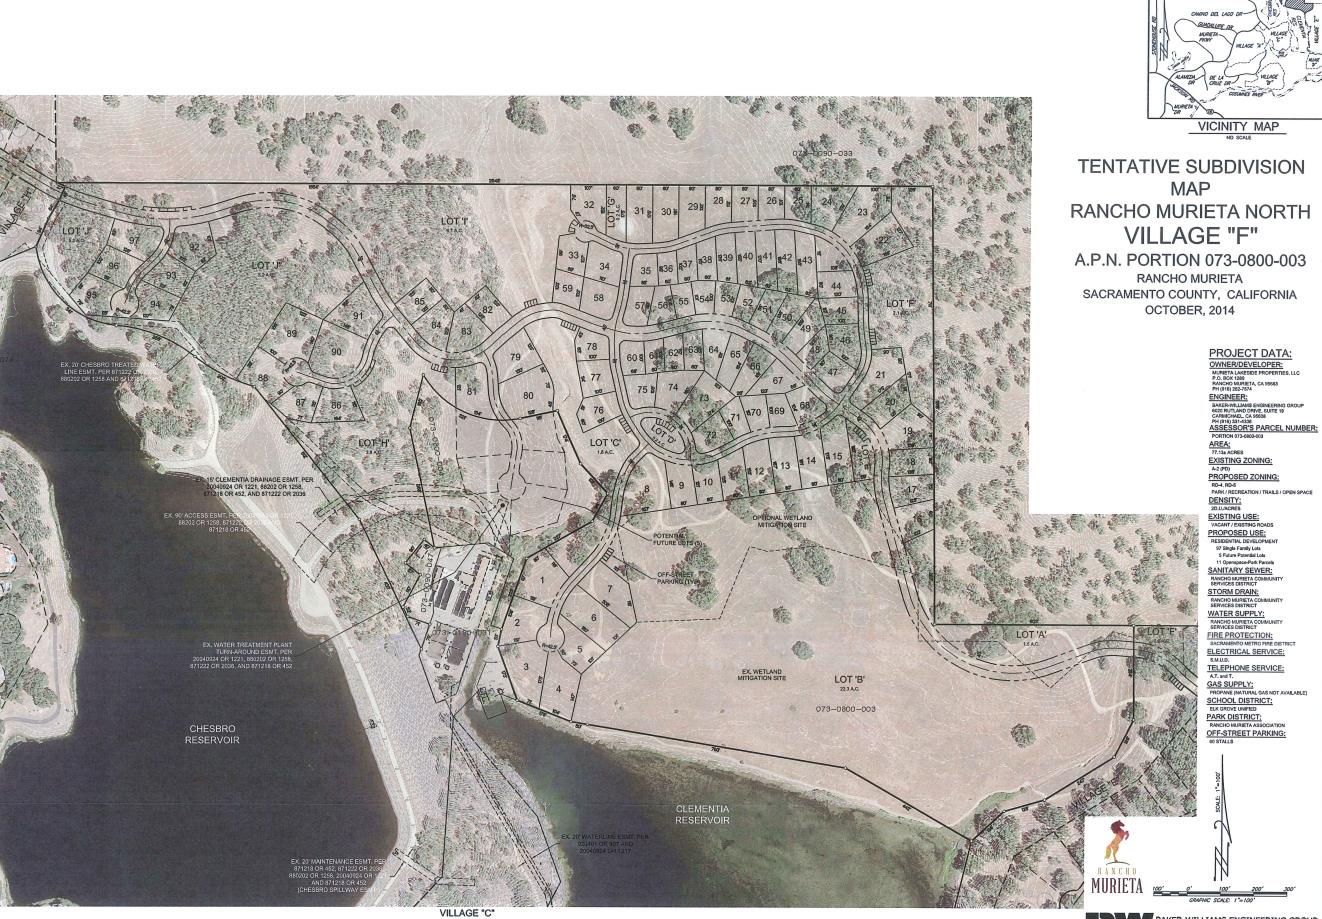

## **TENTATIVE SUBDIVISION**

### PROJECT DATA:

OWNER/DEVELOPER:

BAKER-MILLIAMS ENGINEERING GROUP 6020 RUTLAND DRIVE, SUITE 19 CARMICHAEL CA 95608 PH (916) 331-4336 ASSESSOR'S PARCEL NUMBER: 073-0800-073

073-0800-009 <u>AREA:</u> 63.29± ACRES <u>EXISTING ZONING:</u>

EAST ING ZONING:
A-2 (PD)
PROPOSED ZONING:
RD4, RD5
PARK/RECREATION/TRALS/C
DENSITY:
2 DUJACRES
EXISTING USE:
VACANT / EXISTING ROADS
PROPOSED USE:
RESIDENTIAL DEVELOPMENT

### SANITARY SEWER:

STORM DRAIN:

RANCHO MURIETA COMMUNI SERVICES DISTRICT

WATER SUPPLY:
RANCHO MURIETA COMMUNI SERVICES DISTRICT

FIRE PROTECTION:
SACRAMENTO METRO FIRE DE

FIRE PROTECTION:
SACRAMENTO METRO FIRE DISTRICE
ELECTRICAL SERVICE:
S.M.J.D.
TELEPHONE SERVICE:
A.T. and T.
GAS SUPPLY:
PROPANE (NATURAL GAS NOT AVAIL
SCHOOL DISTRICT:
ELK GROVE UNIFIED
PARK DISTRICT:
RANCHO MUNIETA ASSOCIATION
OFF-STREET-PARKING:
63 STALLS