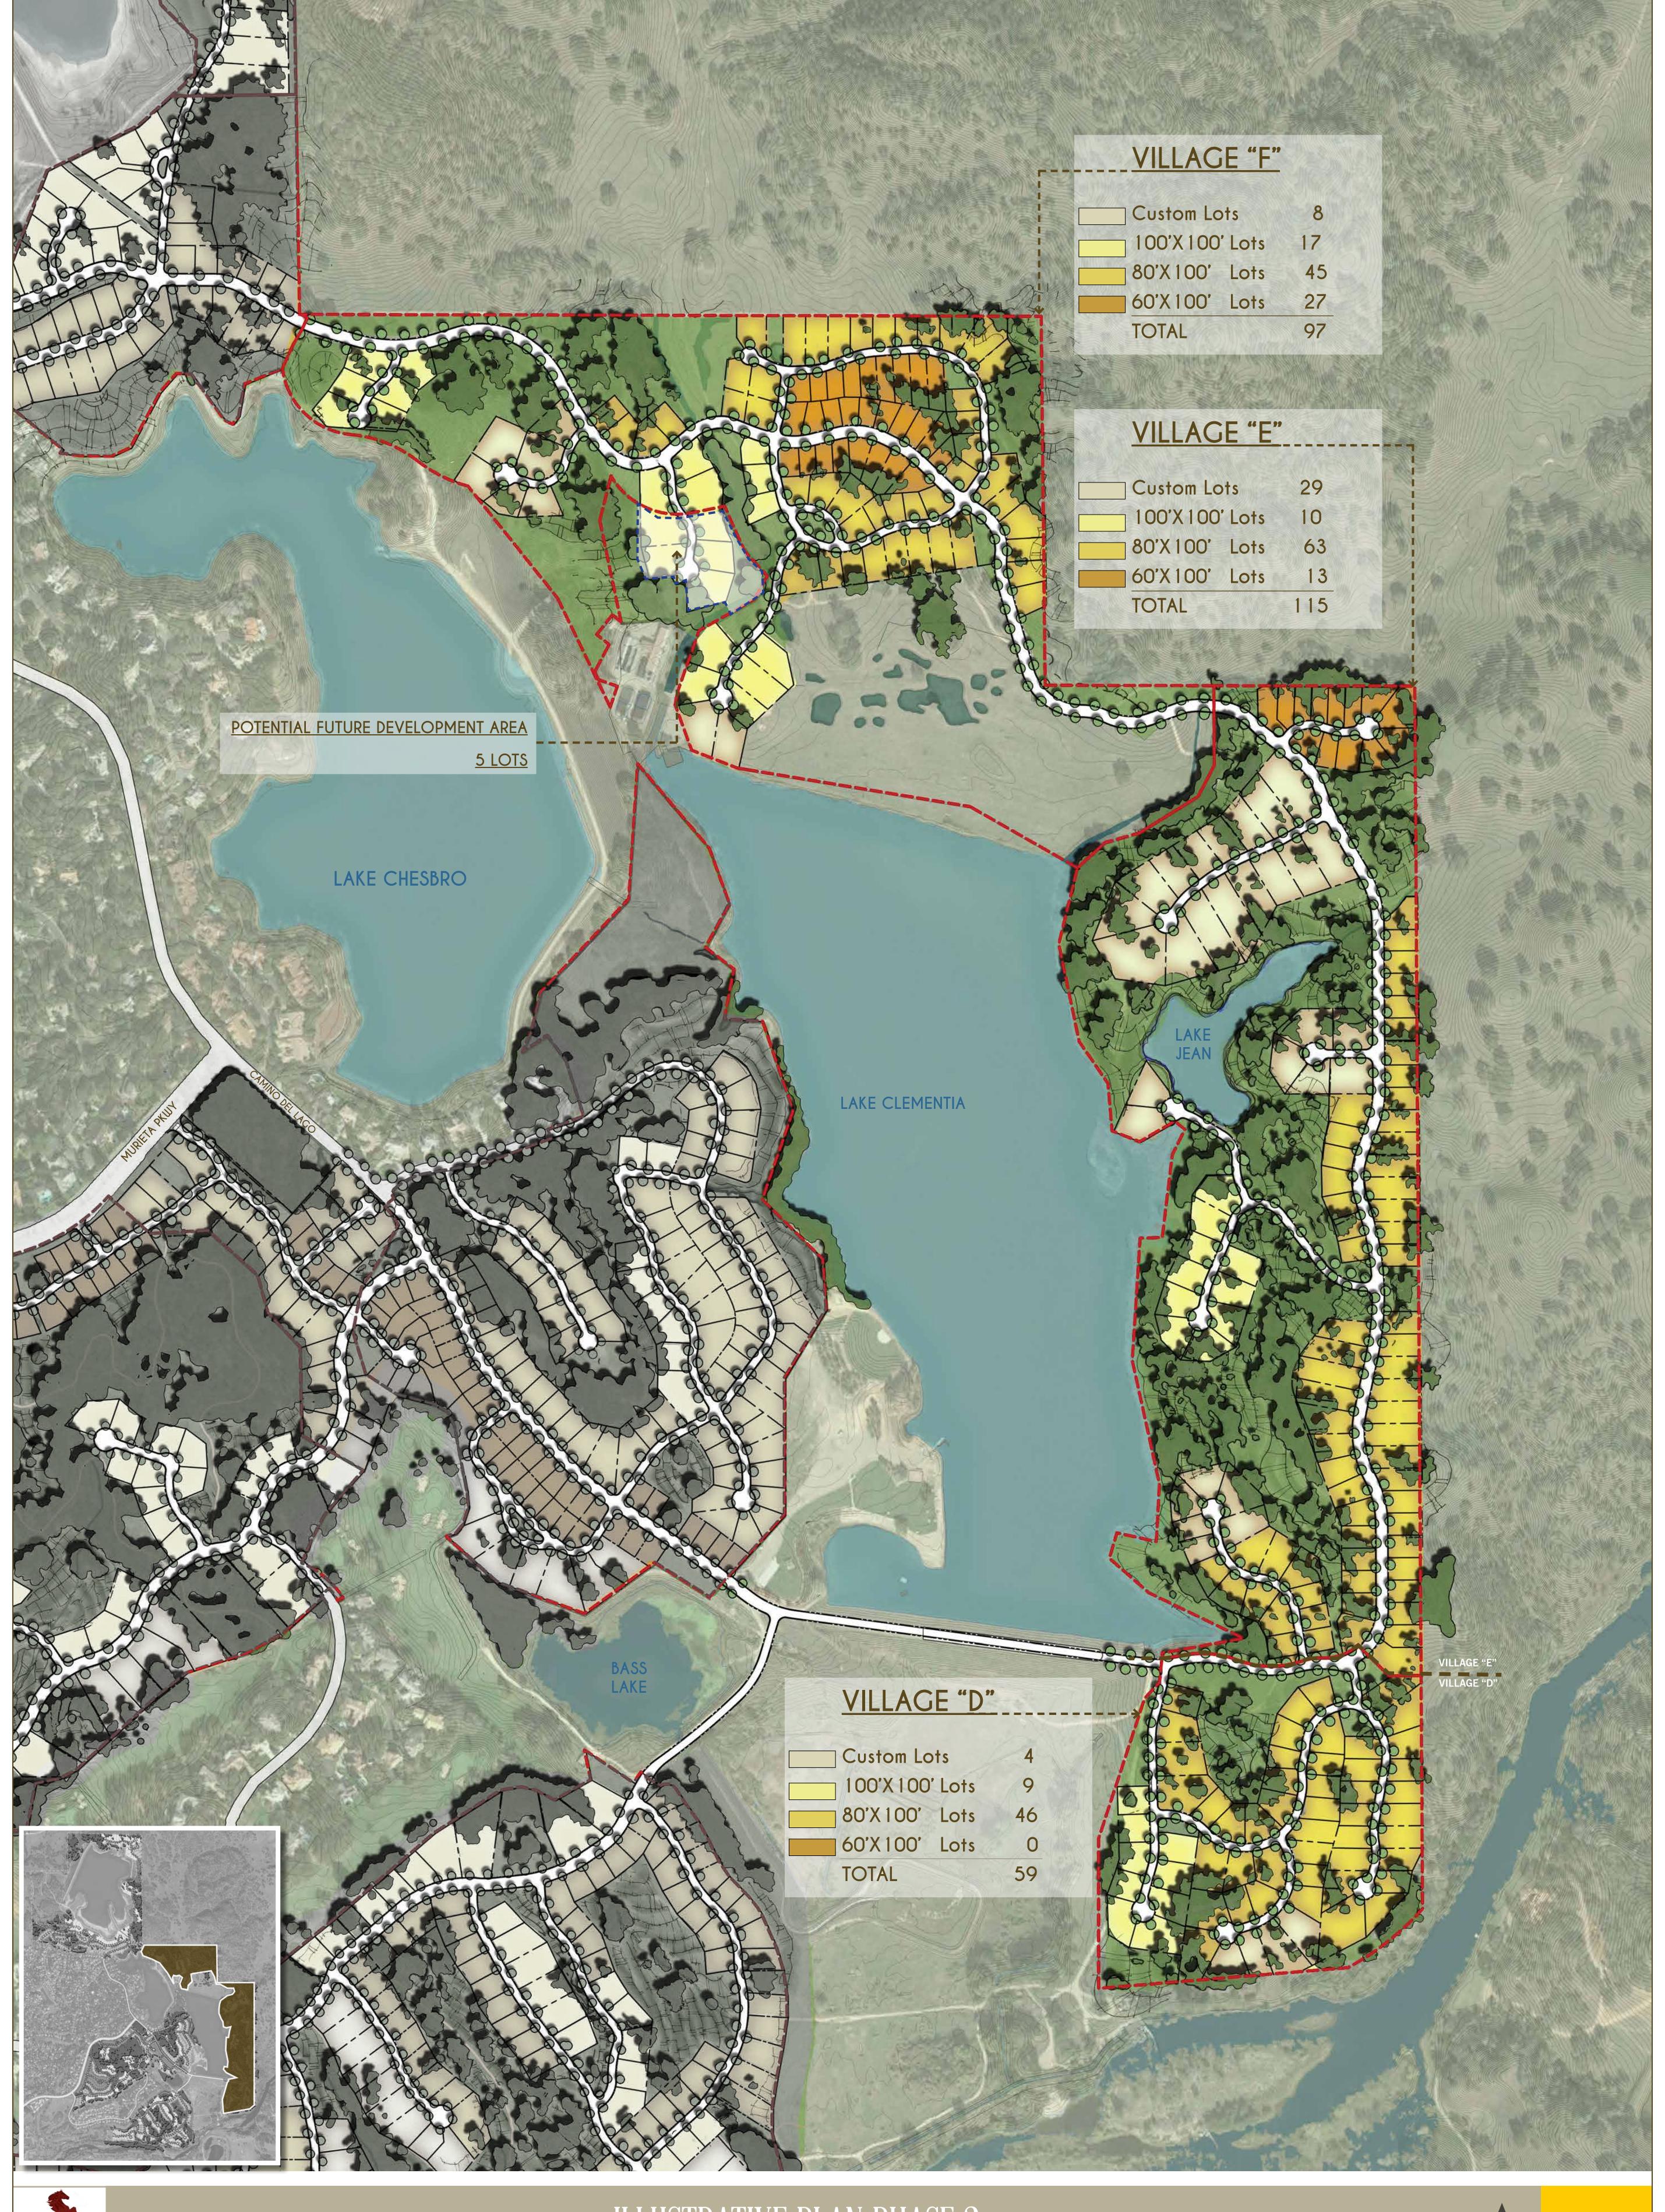

## LOT - AREA TABLE

| VILLAGE "A"      | 171 LOTS | VILLAGE "F"      | 97 LOTS   |
|------------------|----------|------------------|-----------|
| RD-4             | 16.6 Acs | RD-4             | 8.0 Acs   |
| RD-5             | 23.0 Acs | RD-5             | 18.0 Acs  |
| PARKS/OPEN SPACE | 44.5 Acs | PARKS/OPEN SPACE | 43.4 Acs  |
| ROADS            | 10.4 Acs | ROADS            | 7.7 Acs   |
| TOTAL AREA       | 94.5 Acs | TOTAL AREA       | 77.1 Acs  |
| VILLAGE "B"      | 159 LOTS | VILLAGE "G"      | 53 LOTS   |
| RD-4             | 12.5 Acs | RD-4             | 19.7 Acs  |
| RD-5             | 35.3 Acs | RD-5             | 3.5 Acs   |
| PARKS/OPEN SPACE | 24.3 Acs | PARKS/OPEN SPACE | 88.8 Acs  |
| ROADS            | 9.8 Acs  | ROADS            | 3.7 Acs   |
| TOTAL AREA       | 81.9 Acs | TOTAL AREA       | 115.7 Acs |
| VILLAGE "C"      | 134 LOTS | VILLAGE "H"      | 137 LOTS  |
| RD-4             | 5.1 Acs  | RD-4             | 13.2 Acs  |
| RD-5             | 25.7 Acs | RD-5             | 23.7 Acs  |
| PARKS/OPEN SPACE | 25.7 Acs | PARKS/OPEN SPACE | 20.4 Acs  |
| ROADS            | 6.8 Acs  | ROADS            | 9.4 Acs   |
| TOTAL AREA       | 63.3 Acs | TOTAL AREA       | 66.6 Acs  |
| VILLAGE "D"      | 59 LOTS  | SPORTS AREA      |           |
| RD-4             | 2.8 Acs  | PARK/RECREATION/ |           |
| RD-5             | 15.2 Acs | OPEN SPACE       | 123.3 Ac  |
| PARKS/OPEN SPACE | 6.5 Acs  |                  |           |
| ROADS            | 3.2 Acs  | TOTAL AREA       | 729.9 Acs |
| TOTAL AREA       | 27.7 Acs | TOTAL   OTO      | 005       |
| √ILLAGE "E"      | 115 LOTS | TOTAL LOTS       | 925       |
| RD-4             | 14.8 Acs |                  |           |
| RD-5             | 22.0 Acs |                  |           |
| PARKS/OPEN SPACE | 36.3 Acs |                  |           |
| ROADS            | 6.8 Acs  |                  |           |
| TOTAL AREA       | 79.9 Acs |                  |           |