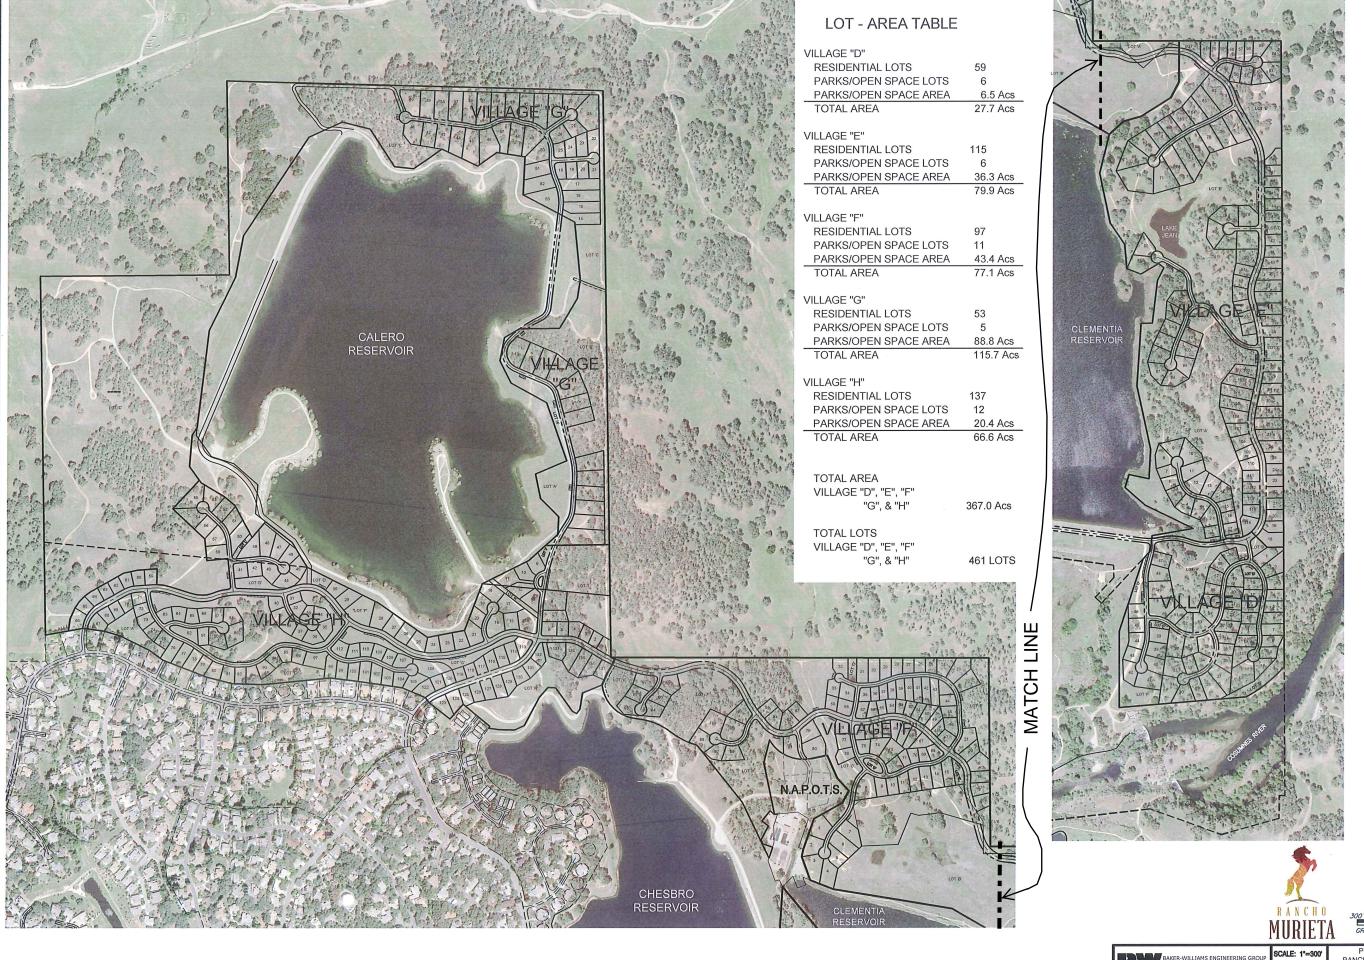

## LOT - AREA TABLE

| VILLAGE "A"      | 171 LOTS | VILLAGE "F"      | 97 LOTS   |
|------------------|----------|------------------|-----------|
| RD-4             | 16.6 Acs | RD-4             | 8.0 Acs   |
| RD-5             | 23.0 Acs | RD-5             | 18.0 Acs  |
| PARKS/OPEN SPACE | 44.5 Acs | PARKS/OPEN SPACE | 43.4 Acs  |
| ROADS            | 10.4 Acs | ROADS            | 7.7 Acs   |
| TOTAL AREA       | 94.5 Acs | TOTAL AREA       | 77.1 Acs  |
| VILLAGE "B"      | 159 LOTS | VILLAGE "G"      | 53 LOTS   |
| RD-4             | 12.5 Acs | RD-4             | 19.7 Acs  |
| RD-5             | 35.3 Acs | RD-5             | 3.5 Acs   |
| PARKS/OPEN SPACE | 24.3 Acs | PARKS/OPEN SPACE | 88.8 Acs  |
| ROADS            | 9.8 Acs  | ROADS            | 3.7 Acs   |
| TOTAL AREA       | 81.9 Acs | TOTAL AREA       | 115.7 Acs |
| VILLAGE "C"      | 134 LOTS | VILLAGE "H"      | 137 LOTS  |
| RD-4             | 5.1 Acs  | RD-4             | 13.2 Acs  |
| RD-5             | 25.7 Acs | RD-5             | 23.7 Acs  |
| PARKS/OPEN SPACE | 25.7 Acs | PARKS/OPEN SPACE | 20.4 Acs  |
| ROADS            | 6.8 Acs  | ROADS            | 9.4 Acs   |
| TOTAL AREA       | 63.3 Acs | TOTAL AREA       | 66.6 Acs  |
| VILLAGE "D"      | 59 LOTS  | SPORTS AREA      |           |
| RD-4             | 2.8 Acs  | PARK/RECREATION/ |           |
| RD-5             | 15.2 Acs | OPEN SPACE       | 123.3 Ac  |
| PARKS/OPEN SPACE | 6.5 Acs  |                  |           |
| ROADS            | 3.2 Acs  | TOTAL AREA       | 729.9 Acs |
| TOTAL AREA       | 27.7 Acs | TOTAL   OTO      | 005       |
| √ILLAGE "E"      | 115 LOTS | TOTAL LOTS       | 925       |
| RD-4             | 14.8 Acs |                  |           |
| RD-5             | 22.0 Acs |                  |           |
| PARKS/OPEN SPACE | 36.3 Acs |                  |           |
| ROADS            | 6.8 Acs  |                  |           |
| TOTAL AREA       | 79.9 Acs |                  |           |

# RANCHO MURIETA NORTH VILLAGE EXHIBIT

RANCHO MURIETA SACRAMENTO COUNTY, CALIFORNIA SEPTEMBER, 2014

BAKER-WILLIAMS ENGINEERING GROUP

Engineering / Surveying / Land Planning / Entitlement Processing / GPS Services 6020 Rutland Drive, Suite 19 ~ Carmichael, CA. 95608 (916) 331-4336 ~ fax (916) 331-4430 ~ office@bwengineers.com