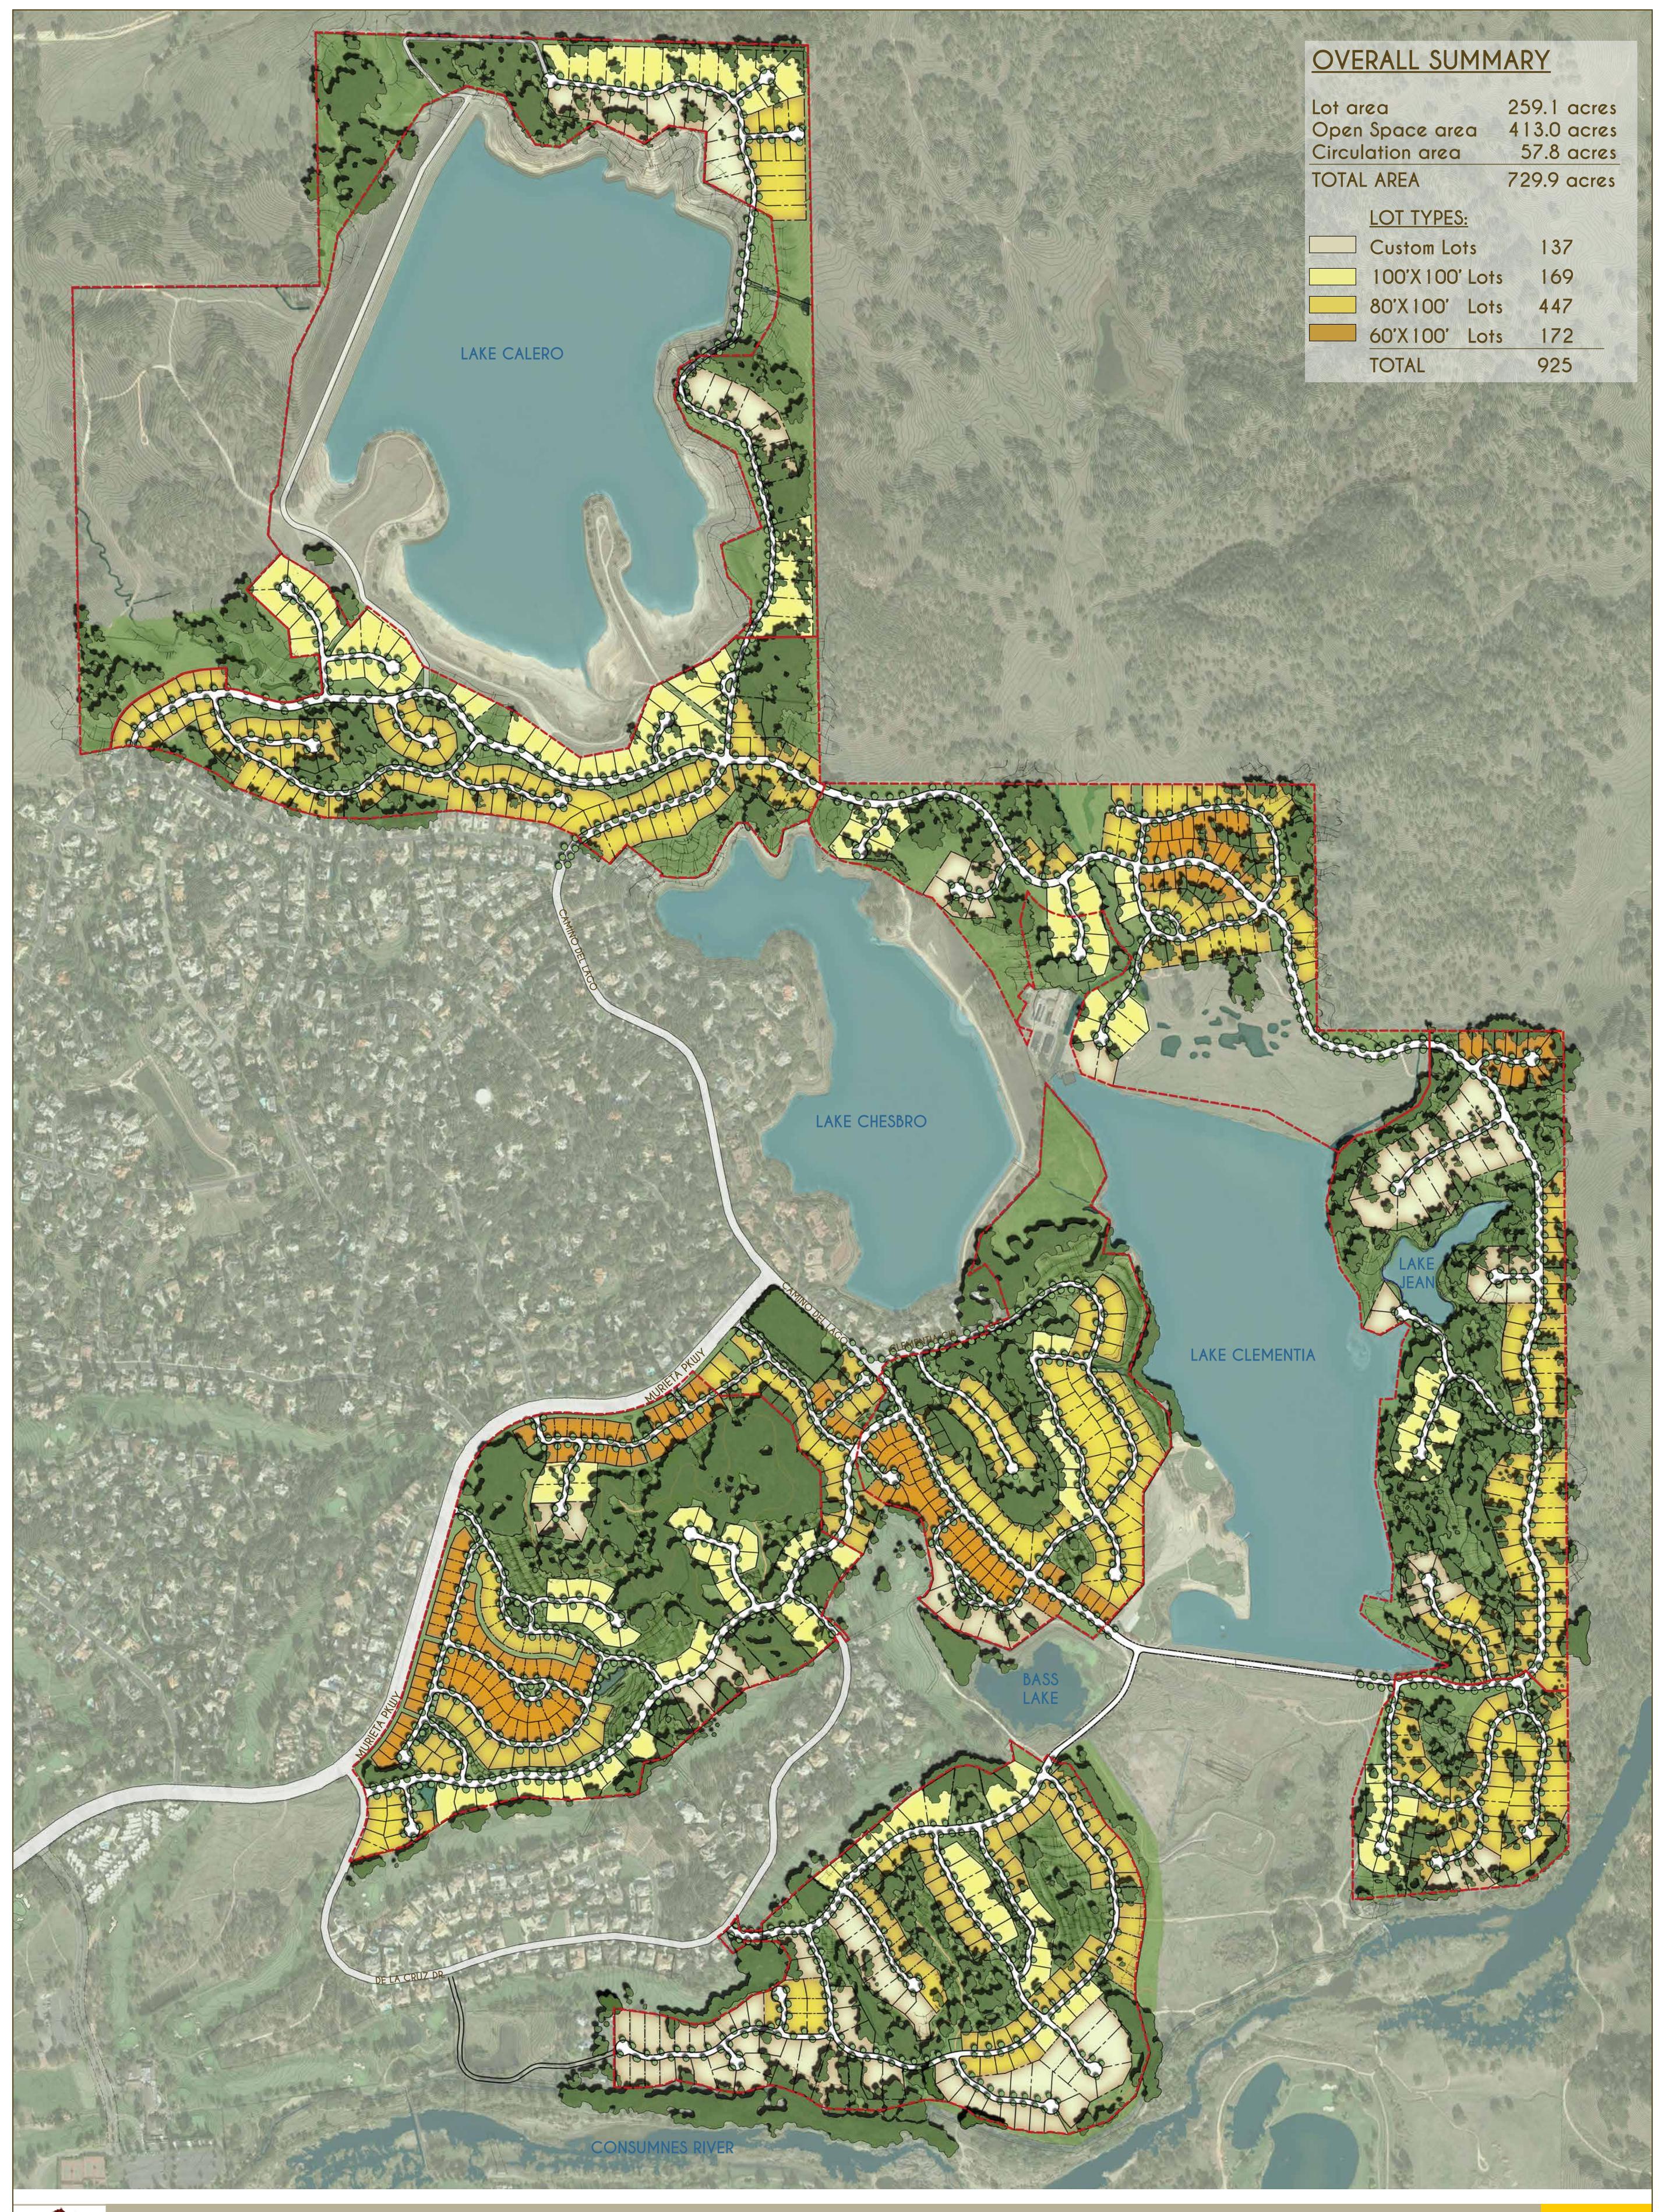

## LOT - AREA TABLE

| VILLAGE "A"      | 171 LOTS | VILLAGE "F"      | 97 LOTS   |
|------------------|----------|------------------|-----------|
| RD-4             | 16.6 Acs | RD-4             | 8.0 Acs   |
| RD-5             | 23.0 Acs | RD-5             | 18.0 Acs  |
| PARKS/OPEN SPACE | 44.5 Acs | PARKS/OPEN SPACE | 43.4 Acs  |
| ROADS            | 10.4 Acs | ROADS            | 7.7 Acs   |
| TOTAL AREA       | 94.5 Acs | TOTAL AREA       | 77.1 Acs  |
| VILLAGE "B"      | 159 LOTS | VILLAGE "G"      | 53 LOTS   |
| RD-4             | 12.5 Acs | RD-4             | 19.7 Acs  |
| RD-5             | 35.3 Acs | RD-5             | 3.5 Acs   |
| PARKS/OPEN SPACE | 24.3 Acs | PARKS/OPEN SPACE | 88.8 Acs  |
| ROADS            | 9.8 Acs  | ROADS            | 3.7 Acs   |
| TOTAL AREA       | 81.9 Acs | TOTAL AREA       | 115.7 Acs |
| VILLAGE "C"      | 134 LOTS | VILLAGE "H"      | 137 LOTS  |
| RD-4             | 5.1 Acs  | RD-4             | 13.2 Acs  |
| RD-5             | 25.7 Acs | RD-5             | 23.7 Acs  |
| PARKS/OPEN SPACE | 25.7 Acs | PARKS/OPEN SPACE | 20.4 Acs  |
| ROADS            | 6.8 Acs  | ROADS            | 9.4 Acs   |
| TOTAL AREA       | 63.3 Acs | TOTAL AREA       | 66.6 Acs  |
| VILLAGE "D"      | 59 LOTS  | SPORTS AREA      |           |
| RD-4             | 2.8 Acs  | PARK/RECREATION/ |           |
| RD-5             | 15.2 Acs | OPEN SPACE       | 123.3 Ac  |
| PARKS/OPEN SPACE | 6.5 Acs  |                  |           |
| ROADS            | 3.2 Acs  | TOTAL AREA       | 729.9 Acs |
| TOTAL AREA       | 27.7 Acs | TOTAL   OTO      | 005       |
| √ILLAGE "E"      | 115 LOTS | TOTAL LOTS       | 925       |
| RD-4             | 14.8 Acs |                  |           |
| RD-5             | 22.0 Acs |                  |           |
| PARKS/OPEN SPACE | 36.3 Acs |                  |           |
| ROADS            | 6.8 Acs  |                  |           |
| TOTAL AREA       | 79.9 Acs |                  |           |

# RANCHO MURIETA NORTH VILLAGE EXHIBIT

RANCHO MURIETA SACRAMENTO COUNTY, CALIFORNIA SEPTEMBER, 2014

BAKER-WILLIAMS ENGINEERING GROUP

Engineering / Surveying / Land Planning / Entitlement Processing / GPS Services 6020 Rutland Drive, Suite 19 ~ Carmichael, CA. 95608 (916) 331-4336 ~ fax (916) 331-4430 ~ office@bwengineers.com

FIGURE 3

SNBWEG Jobs/2011 Jobs/11-08-036 Rancho Murieta Propertios/Planning

8WEG Jobs/2011 Jobs/11-08-036 Rancho Municia Proportios/Planning/1108036-TENT-AIAP-VILLAGE-B.owg, TENT-MAP (PHOTO), 10/24/2014 8:39:37 AM, Dusno