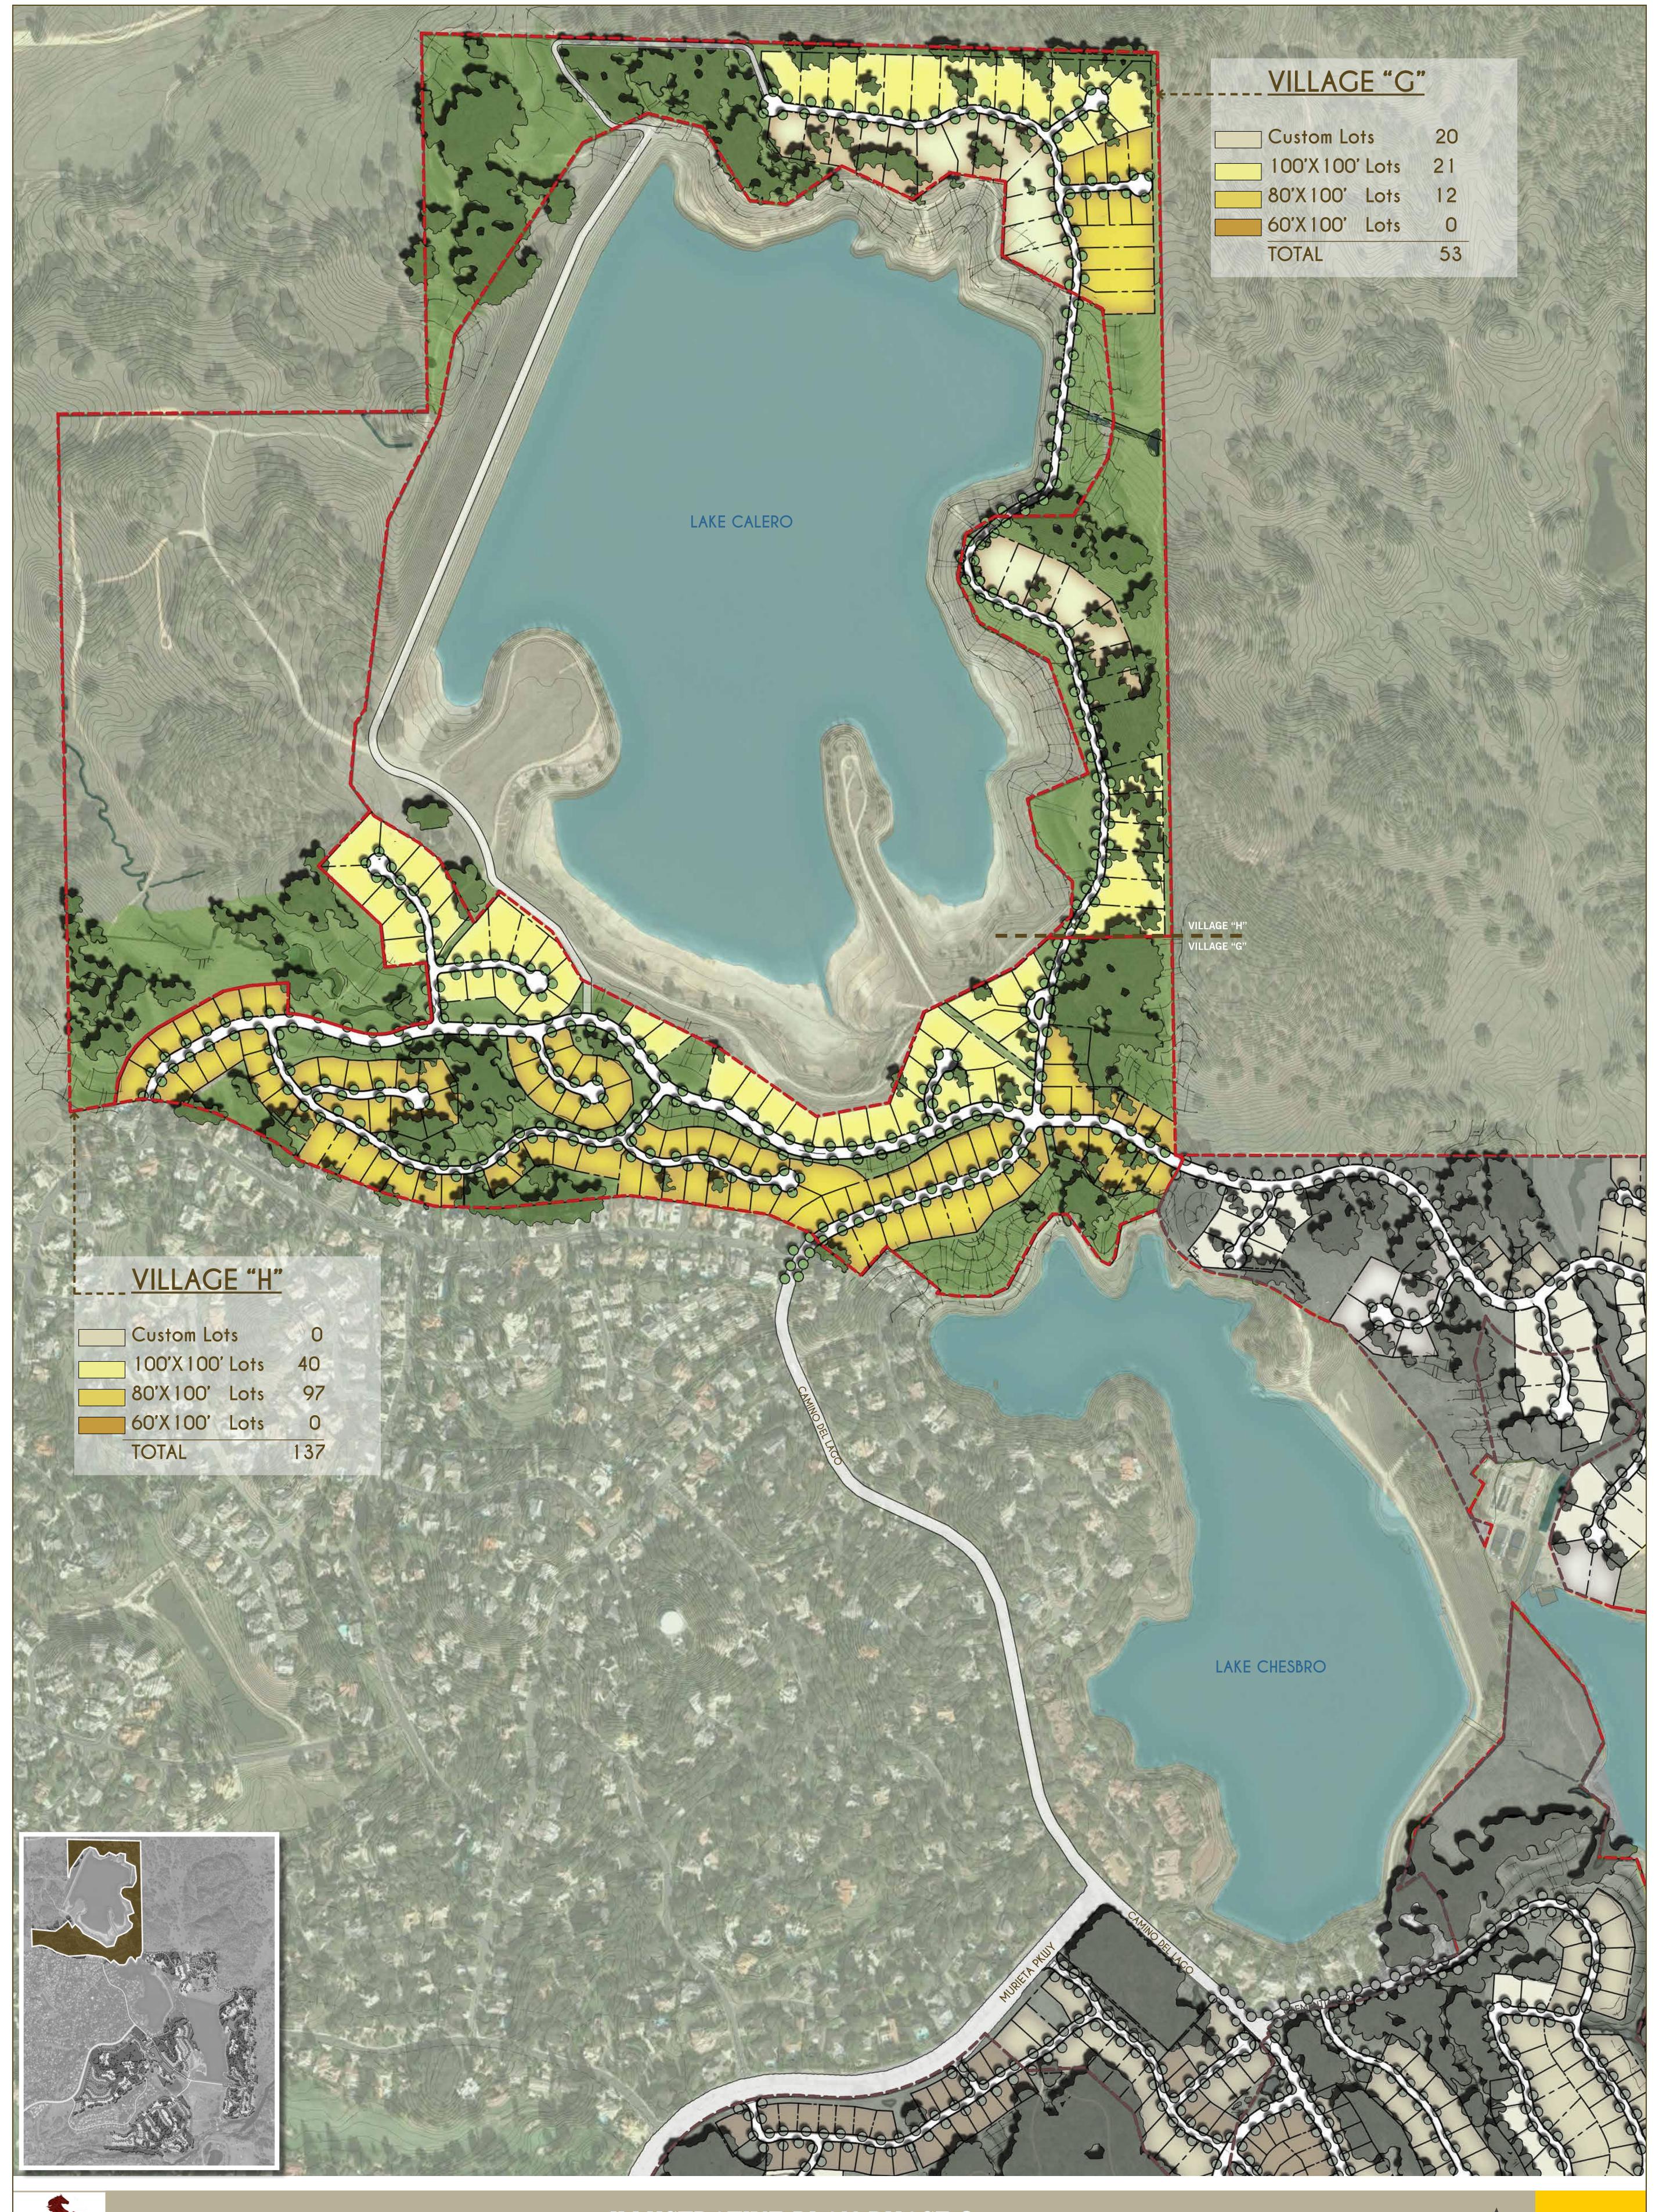

## LOT - AREA TABLE

| VILLAGE "A"      | 171 LOTS | VILLAGE "F"      | 97 LOTS   |
|------------------|----------|------------------|-----------|
| RD-4             | 16.6 Acs | RD-4             | 8.0 Acs   |
| RD-5             | 23.0 Acs | RD-5             | 18.0 Acs  |
| PARKS/OPEN SPACE | 44.5 Acs | PARKS/OPEN SPACE | 43.4 Acs  |
| ROADS            | 10.4 Acs | ROADS            | 7.7 Acs   |
| TOTAL AREA       | 94.5 Acs | TOTAL AREA       | 77.1 Acs  |
| VILLAGE "B"      | 159 LOTS | VILLAGE "G"      | 53 LOTS   |
| RD-4             | 12.5 Acs | RD-4             | 19.7 Acs  |
| RD-5             | 35.3 Acs | RD-5             | 3.5 Acs   |
| PARKS/OPEN SPACE | 24.3 Acs | PARKS/OPEN SPACE | 88.8 Acs  |
| ROADS            | 9.8 Acs  | ROADS            | 3.7 Acs   |
| TOTAL AREA       | 81.9 Acs | TOTAL AREA       | 115.7 Acs |
| VILLAGE "C"      | 134 LOTS | VILLAGE "H"      | 137 LOTS  |
| RD-4             | 5.1 Acs  | RD-4             | 13.2 Acs  |
| RD-5             | 25.7 Acs | RD-5             | 23.7 Acs  |
| PARKS/OPEN SPACE | 25.7 Acs | PARKS/OPEN SPACE | 20.4 Acs  |
| ROADS            | 6.8 Acs  | ROADS            | 9.4 Acs   |
| TOTAL AREA       | 63.3 Acs | TOTAL AREA       | 66.6 Acs  |
| VILLAGE "D"      | 59 LOTS  | SPORTS AREA      |           |
| RD-4             | 2.8 Acs  | PARK/RECREATION/ |           |
| RD-5             | 15.2 Acs | OPEN SPACE       | 123.3 Ac  |
| PARKS/OPEN SPACE | 6.5 Acs  |                  |           |
| ROADS            | 3.2 Acs  | TOTAL AREA       | 729.9 Acs |
| TOTAL AREA       | 27.7 Acs | TOTAL   OTO      | 005       |
| √ILLAGE "E"      | 115 LOTS | TOTAL LOTS       | 925       |
| RD-4             | 14.8 Acs |                  |           |
| RD-5             | 22.0 Acs |                  |           |
| PARKS/OPEN SPACE | 36.3 Acs |                  |           |
| ROADS            | 6.8 Acs  |                  |           |
| TOTAL AREA       | 79.9 Acs |                  |           |