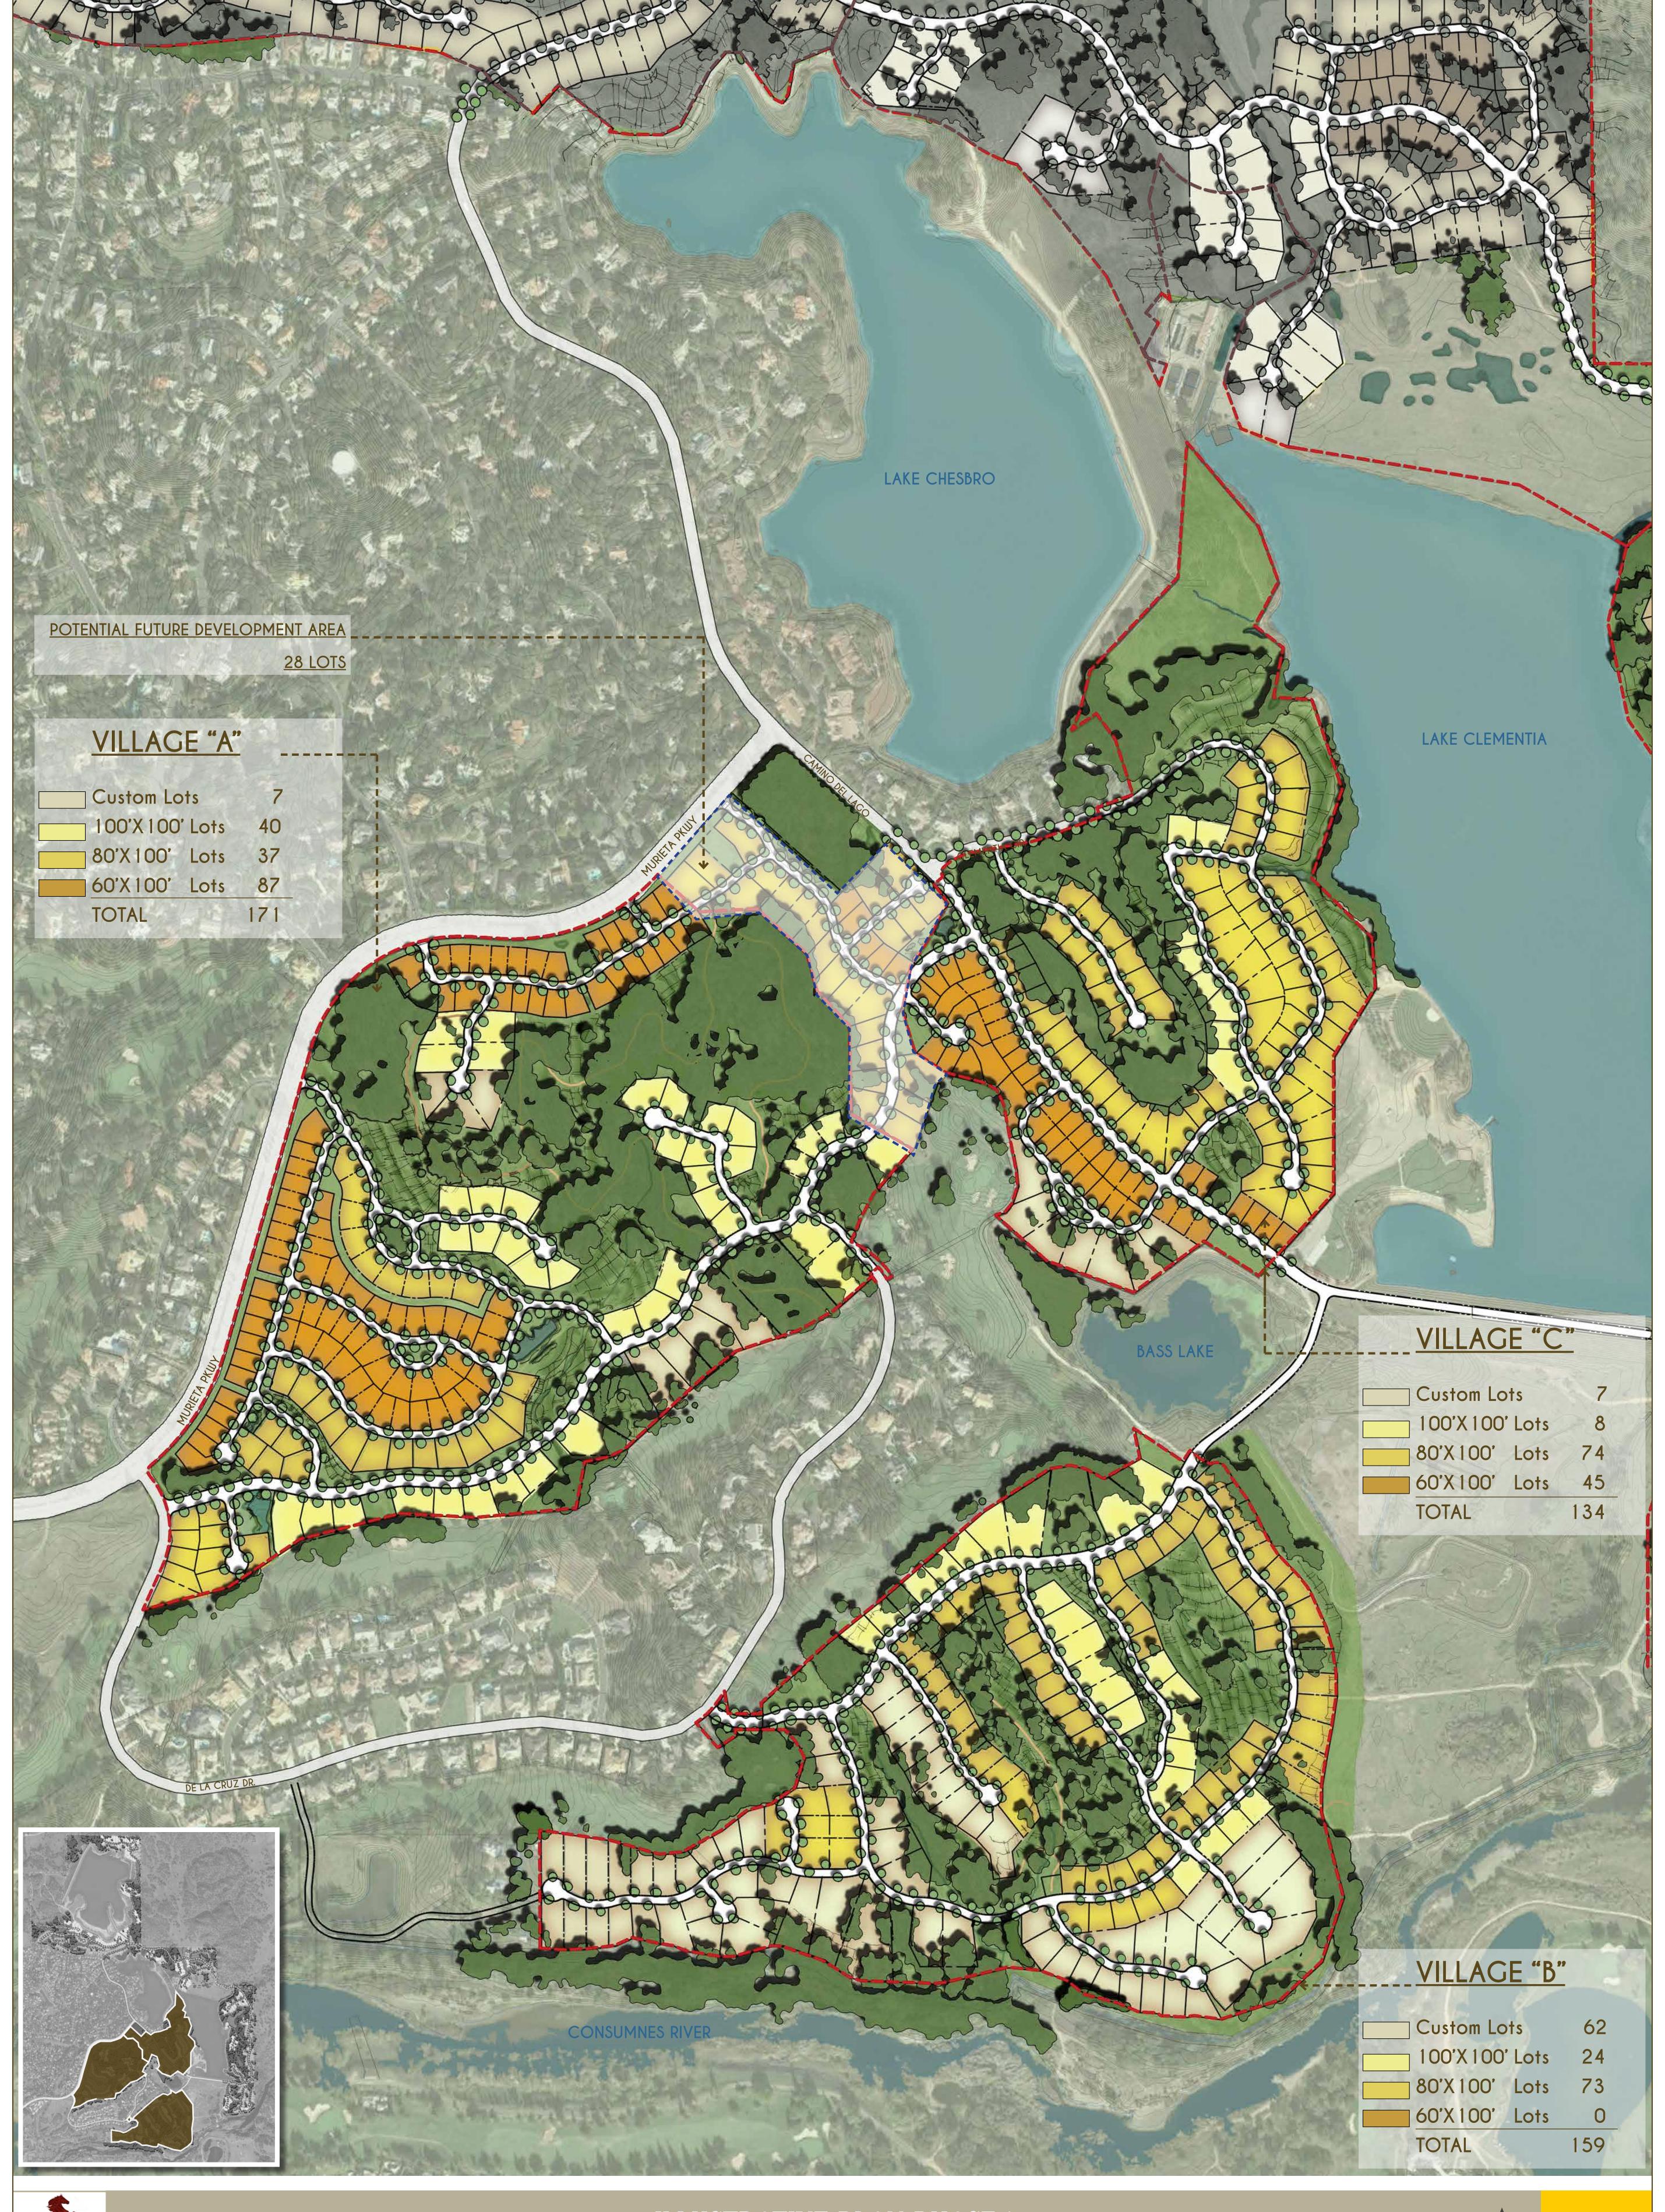

## LOT - AREA TABLE

| VILLAGE "A"      | 171 LOTS | VILLAGE "F"      | 97 LOTS   |
|------------------|----------|------------------|-----------|
| RD-4             | 16.6 Acs | RD-4             | 8.0 Acs   |
| RD-5             | 23.0 Acs | RD-5             | 18.0 Acs  |
| PARKS/OPEN SPACE | 44.5 Acs | PARKS/OPEN SPACE | 43.4 Acs  |
| ROADS            | 10.4 Acs | ROADS            | 7.7 Acs   |
| TOTAL AREA       | 94.5 Acs | TOTAL AREA       | 77.1 Acs  |
| VILLAGE "B"      | 159 LOTS | VILLAGE "G"      | 53 LOTS   |
| RD-4             | 12.5 Acs | RD-4             | 19.7 Acs  |
| RD-5             | 35.3 Acs | RD-5             | 3.5 Acs   |
| PARKS/OPEN SPACE | 24.3 Acs | PARKS/OPEN SPACE | 88.8 Acs  |
| ROADS            | 9.8 Acs  | ROADS            | 3.7 Acs   |
| TOTAL AREA       | 81.9 Acs | TOTAL AREA       | 115.7 Acs |
| VILLAGE "C"      | 134 LOTS | VILLAGE "H"      | 137 LOTS  |
| RD-4             | 5.1 Acs  | RD-4             | 13.2 Acs  |
| RD-5             | 25.7 Acs | RD-5             | 23.7 Acs  |
| PARKS/OPEN SPACE | 25.7 Acs | PARKS/OPEN SPACE | 20.4 Acs  |
| ROADS            | 6.8 Acs  | ROADS            | 9.4 Acs   |
| TOTAL AREA       | 63.3 Acs | TOTAL AREA       | 66.6 Acs  |
| VILLAGE "D"      | 59 LOTS  | SPORTS AREA      |           |
| RD-4             | 2.8 Acs  | PARK/RECREATION/ |           |
| RD-5             | 15.2 Acs | OPEN SPACE       | 123.3 Ac  |
| PARKS/OPEN SPACE | 6.5 Acs  |                  |           |
| ROADS            | 3.2 Acs  | TOTAL AREA       | 729.9 Acs |
| TOTAL AREA       | 27.7 Acs | TOTAL   OTO      | 005       |
| √ILLAGE "E"      | 115 LOTS | TOTAL LOTS       | 925       |
| RD-4             | 14.8 Acs |                  |           |
| RD-5             | 22.0 Acs |                  |           |
| PARKS/OPEN SPACE | 36.3 Acs |                  |           |
| ROADS            | 6.8 Acs  |                  |           |
| TOTAL AREA       | 79.9 Acs |                  |           |

# RANCHO MURIETA NORTH VILLAGE EXHIBIT

RANCHO MURIETA SACRAMENTO COUNTY, CALIFORNIA SEPTEMBER, 2014

BAKER-WILLIAMS ENGINEERING GROUP

Engineering / Surveying / Land Planning / Entitlement Processing / GPS Services 6020 Rutland Drive, Suite 19 ~ Carmichael, CA. 95608 (916) 331-4336 ~ fax (916) 331-4430 ~ office@bwengineers.com