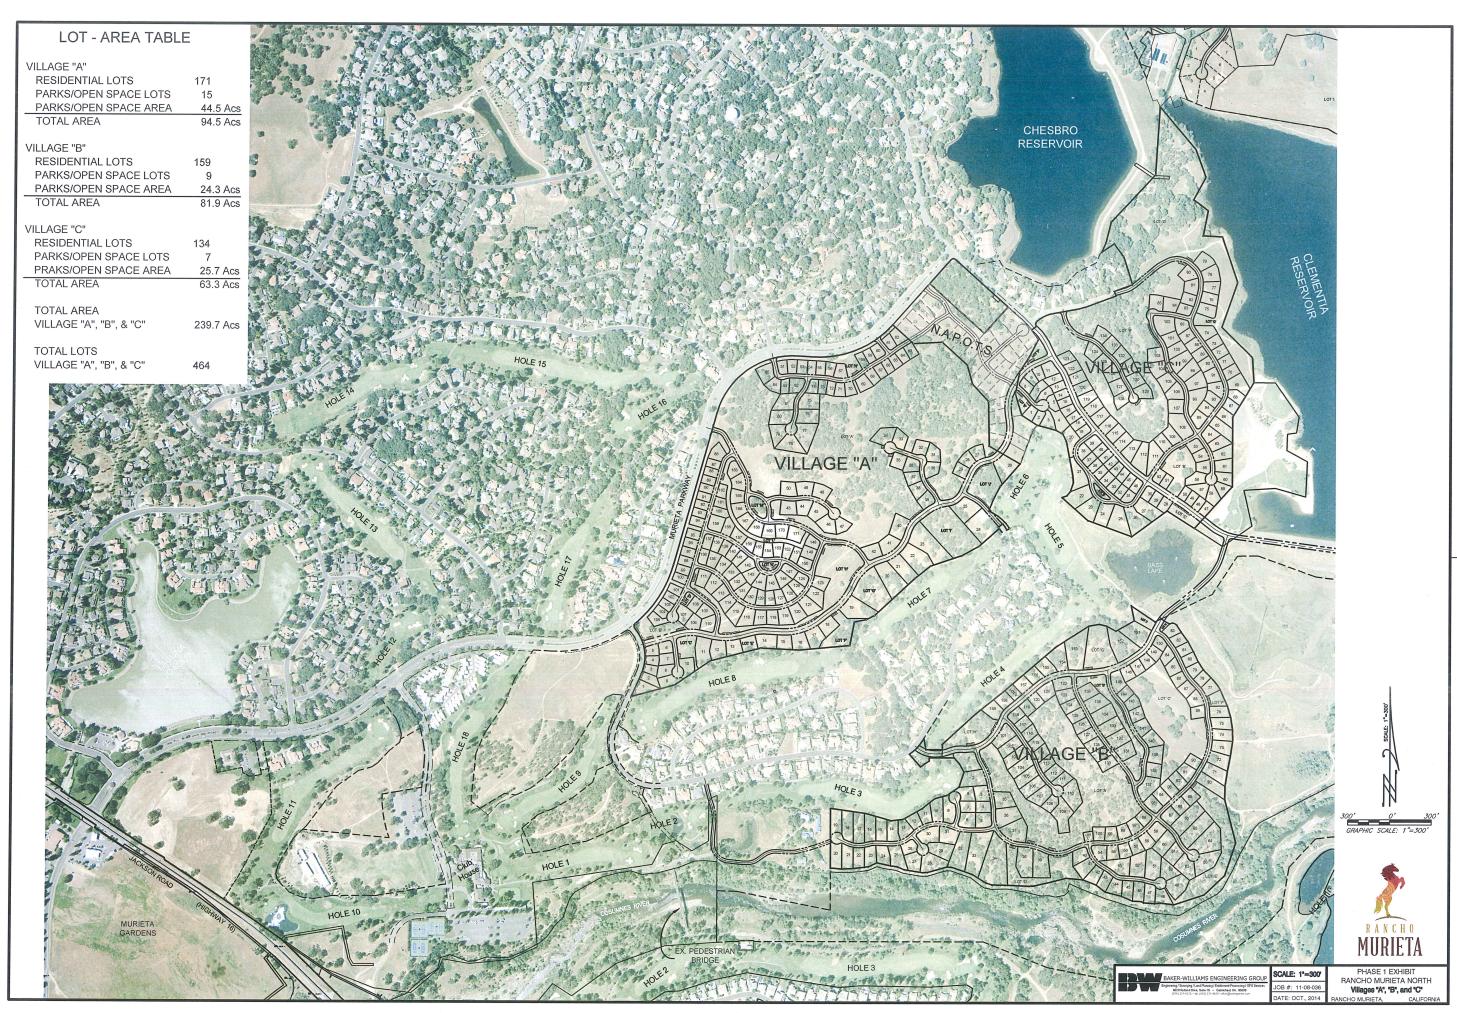

## LOT - AREA TABLE

| VILLAGE "A"      | 171 LOTS | VILLAGE "F"      | 97 LOTS   |
|------------------|----------|------------------|-----------|
| RD-4             | 16.6 Acs | RD-4             | 8.0 Acs   |
| RD-5             | 23.0 Acs | RD-5             | 18.0 Acs  |
| PARKS/OPEN SPACE | 44.5 Acs | PARKS/OPEN SPACE | 43.4 Acs  |
| ROADS            | 10.4 Acs | ROADS            | 7.7 Acs   |
| TOTAL AREA       | 94.5 Acs | TOTAL AREA       | 77.1 Acs  |
| VILLAGE "B"      | 159 LOTS | VILLAGE "G"      | 53 LOTS   |
| RD-4             | 12.5 Acs | RD-4             | 19.7 Acs  |
| RD-5             | 35.3 Acs | RD-5             | 3.5 Acs   |
| PARKS/OPEN SPACE | 24.3 Acs | PARKS/OPEN SPACE | 88.8 Acs  |
| ROADS            | 9.8 Acs  | ROADS            | 3.7 Acs   |
| TOTAL AREA       | 81.9 Acs | TOTAL AREA       | 115.7 Acs |
| VILLAGE "C"      | 134 LOTS | VILLAGE "H"      | 137 LOTS  |
| RD-4             | 5.1 Acs  | RD-4             | 13.2 Acs  |
| RD-5             | 25.7 Acs | RD-5             | 23.7 Acs  |
| PARKS/OPEN SPACE | 25.7 Acs | PARKS/OPEN SPACE | 20.4 Acs  |
| ROADS            | 6.8 Acs  | ROADS            | 9.4 Acs   |
| TOTAL AREA       | 63.3 Acs | TOTAL AREA       | 66.6 Acs  |
| VILLAGE "D"      | 59 LOTS  | SPORTS AREA      |           |
| RD-4             | 2.8 Acs  | PARK/RECREATION/ |           |
| RD-5             | 15.2 Acs | OPEN SPACE       | 123.3 Ac  |
| PARKS/OPEN SPACE | 6.5 Acs  |                  |           |
| ROADS            | 3.2 Acs  | TOTAL AREA       | 729.9 Acs |
| TOTAL AREA       | 27.7 Acs | TOTAL   OTO      | 005       |
| √ILLAGE "E"      | 115 LOTS | TOTAL LOTS       | 925       |
| RD-4             | 14.8 Acs |                  |           |
| RD-5             | 22.0 Acs |                  |           |
| PARKS/OPEN SPACE | 36.3 Acs |                  |           |
| ROADS            | 6.8 Acs  |                  |           |
| TOTAL AREA       | 79.9 Acs |                  |           |

# RANCHO MURIETA NORTH VILLAGE EXHIBIT

RANCHO MURIETA SACRAMENTO COUNTY, CALIFORNIA SEPTEMBER, 2014

BAKER-WILLIAMS ENGINEERING GROUP

Engineering / Surveying / Land Planning / Entitlement Processing / GPS Services 6020 Rutland Drive, Suite 19 ~ Carmichael, CA. 95608 (916) 331-4336 ~ fax (916) 331-4430 ~ office@bwengineers.com