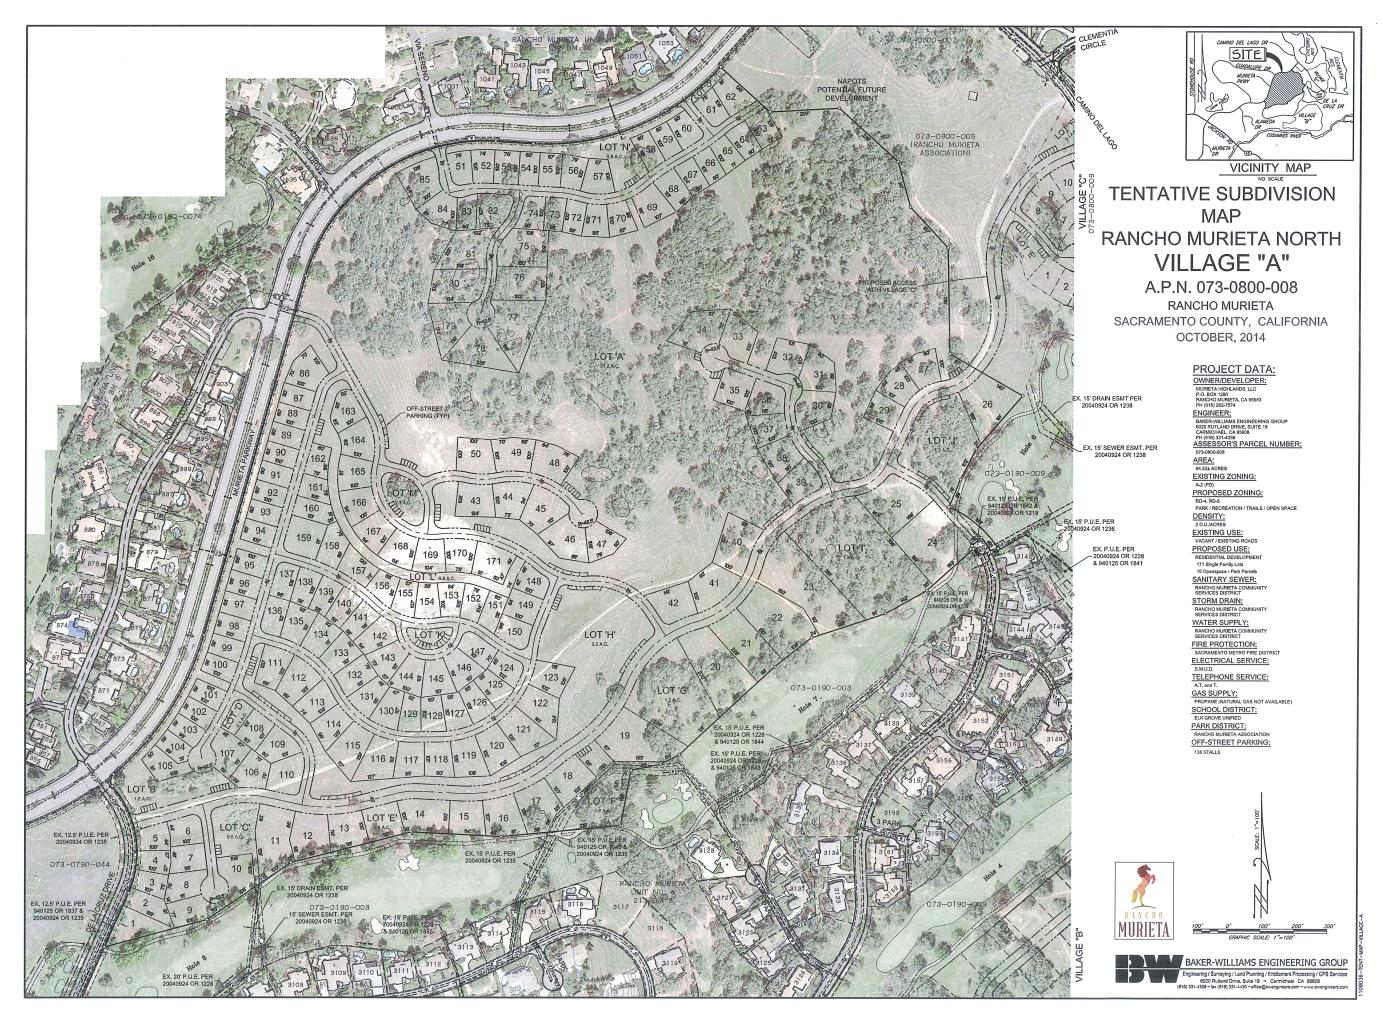

## **TENTATIVE SUBDIVISION**

### MAP VILLAGE "C"

A.P.N. 073-0800-009 RANCHO MURIETA SACRAMENTO COUNTY, CALIFORNIA

OCTOBER, 2014

### PROJECT DATA:

OWNER/DEVELOPER:

BAKER-MILLIAMS ENGINEERING GROUP 6020 RUTLAND DRIVE, SUITE 19 CARMICHAEL CA 95608 PH (916) 331-4336 ASSESSOR'S PARCEL NUMBER: 073-0800-073

073-0800-009 <u>AREA:</u> 63.29± ACRES <u>EXISTING ZONING:</u>

EAST ING ZONING:
A-2 (PD)
PROPOSED ZONING:
RD4, RD5
PARK/RECREATION/TRALS/C
DENSITY:
2 DUJACRES
EXISTING USE:
VACANT / EXISTING ROADS
PROPOSED USE:
RESIDENTIAL DEVELOPMENT

### SANITARY SEWER:

STORM DRAIN:

RANCHO MURIETA COMMUNI SERVICES DISTRICT

WATER SUPPLY:
RANCHO MURIETA COMMUNI SERVICES DISTRICT

FIRE PROTECTION:
SACRAMENTO METRO FIRE DE

FIRE PROTECTION:
SACRAMENTO METRO FIRE DISTRICE
ELECTRICAL SERVICE:
S.M.J.D.
TELEPHONE SERVICE:
A.T. and T.
GAS SUPPLY:
PROPANE (NATURAL GAS NOT AVAIL
SCHOOL DISTRICT:
ELK GROVE UNIFIED
PARK DISTRICT:
RANCHO MUNIETA ASSOCIATION
OFF-STREET-PARKING:
63 STALLS