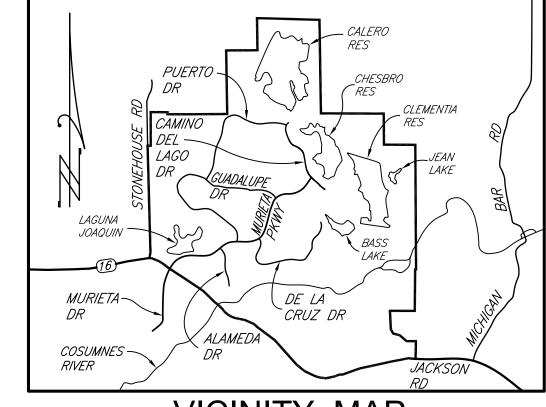

VICINITY MAP

## LOT - AREA TABLE

| VILLAGE "A"      | 171 LOTS | VILLAGE "F"      | 97 LOTS   |
|------------------|----------|------------------|-----------|
| RD-4             | 16.6 Acs | RD-4             | 8.0 Acs   |
| RD-5             | 23.0 Acs | RD-5             | 18.0 Acs  |
| PARKS/OPEN SPACE | 44.5 Acs | PARKS/OPEN SPACE | 43.4 Acs  |
| ROADS            | 10.4 Acs | ROADS            | 7.7 Acs   |
| TOTAL AREA       | 94.5 Acs | TOTAL AREA       | 77.1 Acs  |
| VILLAGE "B"      | 159 LOTS | VILLAGE "G"      | 53 LOTS   |
| RD-4             | 12.5 Acs | RD-4             | 19.7 Acs  |
| RD-5             | 35.3 Acs | RD-5             | 3.5 Acs   |
| PARKS/OPEN SPACE | 24.3 Acs | PARKS/OPEN SPACE | 88.8 Acs  |
| ROADS            | 9.8 Acs  | ROADS            | 3.7 Acs   |
| TOTAL